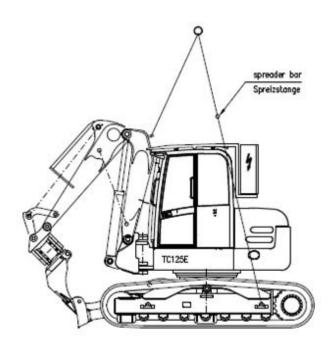

The wording within bullet point 3 of section 7.2 states: "Turn the upper carriage so that the working direction is opposite to the dozer blade in the "straightaway" position.

The above statement is incorrect and those planning lifting operations for this machine should refer to FIG.32 (page 59 within the manual) which depicts the upper carriage in the correct position with the working direction over the dozer blade (shown below).

## **FIG32**

Please warn your teams of the error in the manual until TEREX communicate their amendment.