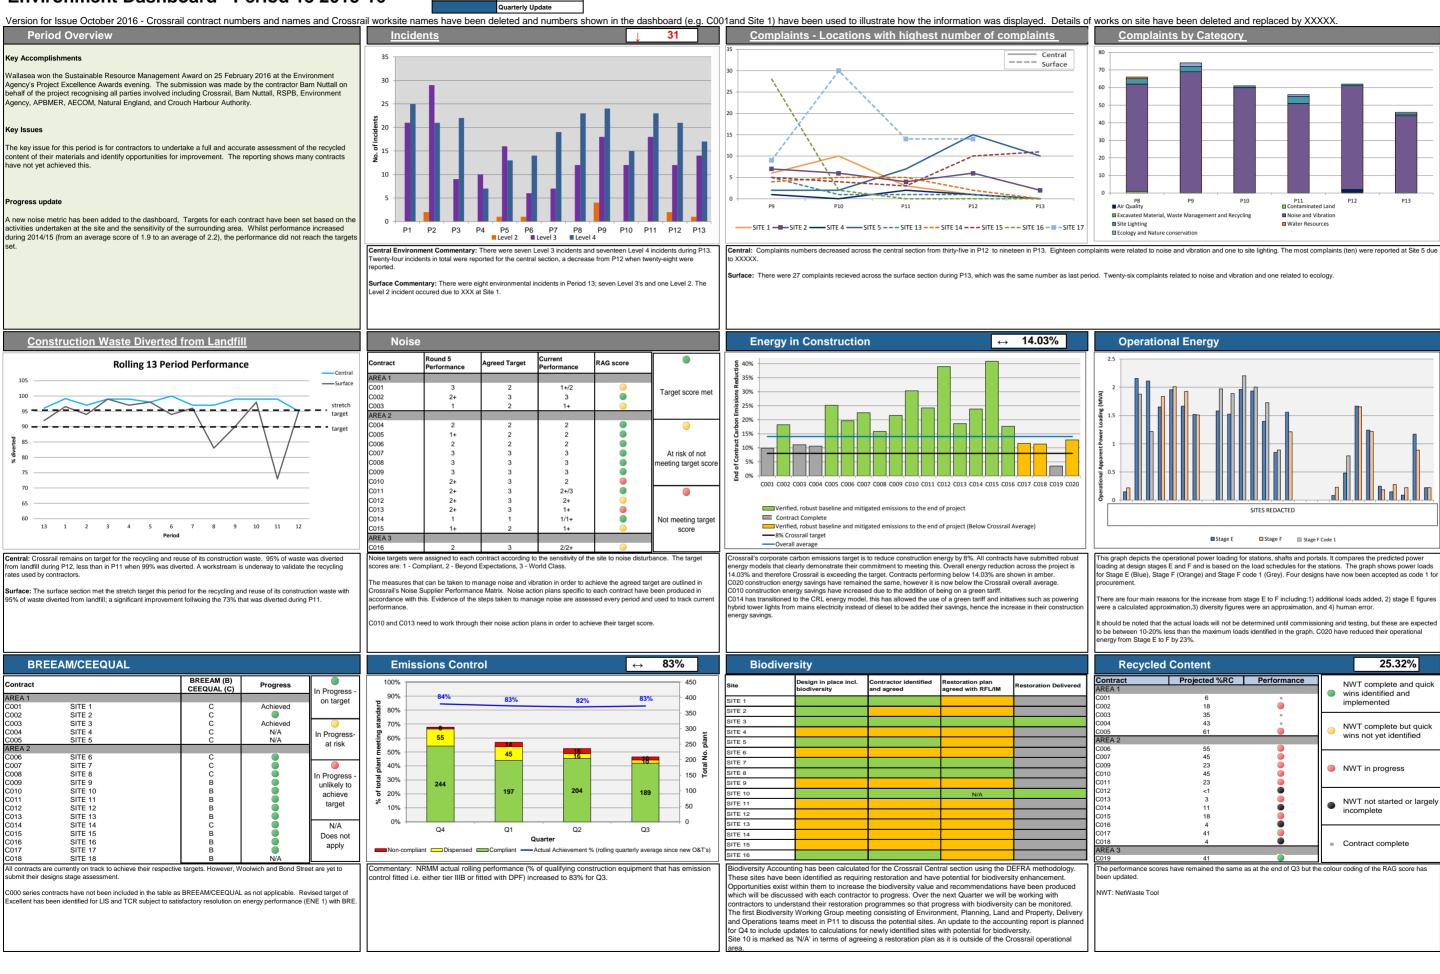

## Environment Dashboard - Period 13 2015-16

Period Update

| Content                                                                               |             |   |             | 25.32%                                            |
|---------------------------------------------------------------------------------------|-------------|---|-------------|---------------------------------------------------|
| Projected %RC                                                                         | Performance |   | NIXA        | NWT complete and quick                            |
|                                                                                       |             |   |             | s identified and                                  |
| 6                                                                                     | 0           |   |             | nplemented                                        |
| 18                                                                                    |             |   | Inplemented |                                                   |
| 35                                                                                    | 0           |   |             |                                                   |
| 43                                                                                    | •           |   | NW          | IWT complete but quick<br>vins not yet identified |
| 61                                                                                    |             |   |             |                                                   |
|                                                                                       | -           |   |             |                                                   |
| 55                                                                                    |             |   |             |                                                   |
| 45                                                                                    |             |   |             |                                                   |
| 23                                                                                    |             |   | NW          | NWT in progress                                   |
| 45                                                                                    |             |   |             |                                                   |
| 23                                                                                    |             |   |             |                                                   |
| <1                                                                                    |             |   |             |                                                   |
| 3                                                                                     |             |   | NW          | VT not started or largely<br>complete             |
| 11                                                                                    |             | - | inco        |                                                   |
| 18                                                                                    |             |   |             |                                                   |
| 4                                                                                     |             |   |             |                                                   |
| 41                                                                                    |             |   |             | ontract complete                                  |
| 4                                                                                     |             | • | Cor         |                                                   |
|                                                                                       |             |   |             |                                                   |
| 41                                                                                    |             |   |             |                                                   |
| have remained the same as at the end of Q3 but the colour coding of the RAG score has |             |   |             |                                                   |